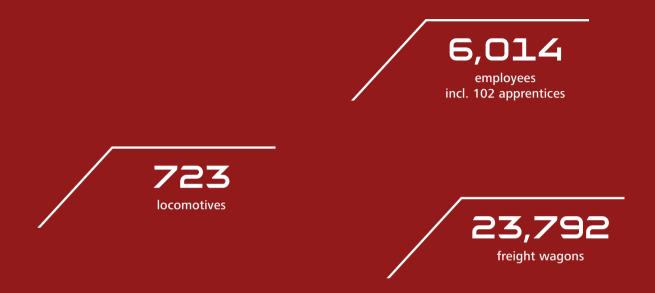

## **Facts & Figures**

1.97
billion euros
turnover

14
countries in own traction

**79.9** million net tonnes

418,114
trains per year
1,150 trains per day